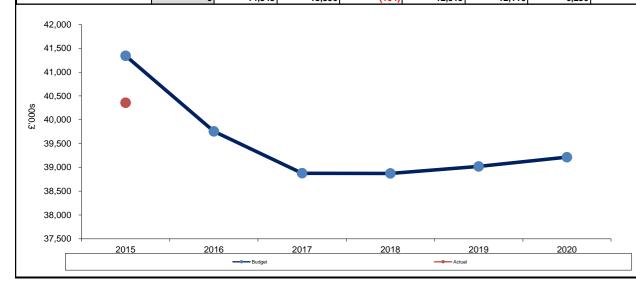

| DEPARTMENTAL BUDGET AN     | ID RESOURCES            |                   |                   |                                    |                   |                   |                   |                   |
|----------------------------|-------------------------|-------------------|-------------------|------------------------------------|-------------------|-------------------|-------------------|-------------------|
| Revenue £'000s             | Final Budget<br>2015/16 | Actual 2015/16    | Budget<br>2016/17 | Forecast<br>Variance<br>2016/17 P7 | Budget<br>2017/18 | Budget<br>2018/19 | Budget<br>2019/20 | Budget<br>2020/21 |
| Expenditure                | 47,569                  | 47,004            | 44,977            | -329                               | 43,981            | 44,127            | 44,273            | 44,469            |
| Employees                  | 12,473                  | 12,023            | 12,465            | -165                               | 12,422            | 12,502            | 12,556            | 12,660            |
| Premises                   | 1,436                   | 1,281             | 1,450             | -233                               | 1,072             | 1,075             | 1,078             | 1,080             |
| Transport                  | 4,144                   | 4,415             | 4,132             | 166                                | 4,158             | 4,219             | 4,279             | 4,339             |
| Supplies & Services        | 16,731                  | 16,257            | 14,402            | -419                               | 13,784            | 13,798            | 13,812            | 13,826            |
| 3rd party payments         | 9,926                   | 9,924             | 9,835             | 322                                | 9,838             | 9,827             | 9,841             | 9,855             |
| Transfer payments          | 19                      | 34                | 19                | 0                                  | 19                | 20                | 20                | 20                |
| Support@ervices            | 2,664                   | 2,895             | 2,498             | 0                                  | 2,521             | 2,521             | 2,521             | 2,521             |
| Deprequation               | 175                     | 175               | 176               | 0                                  | 167               | 167               | 167               | 167               |
| Revenu 2'000s              | Final Budget<br>2015/16 | Actual<br>2015/16 | Budget<br>2016/17 | Variance<br>2016/17 P7             | Budget<br>2017/18 | Budget<br>2018/19 | Budget<br>2019/20 | Budget<br>2020/21 |
| Income—                    | 6,224                   | 6,644             | 5,220             | (127)                              | 5,104             | 5,254             | 5,254             | 5,254             |
| Government grants          | 365                     | 221               | 150               | (9)                                | 232               | 232               | 232               | 232               |
| Reimbu <b>©</b> nents      | 2,343                   | 2,741             | 2,397             | (325)                              | 1,897             | 1,897             | 1,897             | 1,897             |
| Customer & client receipts | 3,516                   | 3,682             | 2,673             | 207                                | 2,975             | 3,125             | 3,125             | 3,125             |
| Interest                   |                         |                   |                   |                                    |                   |                   |                   |                   |
| Reserves                   |                         |                   |                   |                                    |                   |                   |                   |                   |
| Capital Funded             |                         |                   |                   |                                    |                   |                   |                   |                   |
| Council Funded Net Budget  | 41.345                  | 40.359            | 39 758            | (456)                              | 38,877            | 38 873            | 39.019            | 39,215            |