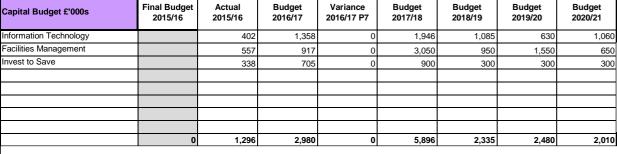

|                             | ,                       | ,                 | 00,.00            | (100)                  | ,                 | 30,0.0            | ,                 | ,                 |
|-----------------------------|-------------------------|-------------------|-------------------|------------------------|-------------------|-------------------|-------------------|-------------------|
| Capital Budget £'000s       | Final Budget<br>2015/16 | Actual<br>2015/16 | Budget<br>2016/17 | Variance<br>2016/17 P7 | Budget<br>2017/18 | Budget<br>2018/19 | Budget<br>2019/20 | Budget<br>2020/21 |
| Primary Expansion           |                         | 10,548            | 3,799             | 0                      | 30                | 0                 | 0                 | 0                 |
| Secondary Expansion         |                         | 183               | 7,798             | 0                      | 8,919             | 6,156             | 4,481             | 0                 |
| Devolved Formula Capital    |                         | 362               | 368               | 0                      | 0                 | 0                 | 0                 | 0                 |
| Schools Capital Maintenance |                         | 723               | 986               | 0                      | 670               | 650               | 650               | 650               |
| SEN Expansion               |                         | 2,244             | 317               | 0                      | 3,196             | 5,310             | 1,000             | 0                 |
| Other                       |                         | 288               | 129               | (104)                  | 104               | 0                 | 105               | 0                 |
|                             |                         |                   |                   |                        |                   |                   |                   |                   |
|                             | 0                       | 14.348            | 13.396            | (104)                  | 12,919            | 12.116            | 6.236             | 650               |