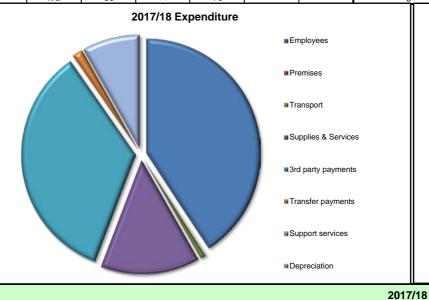

|                           |                         |                   |                   | ET AND RESO                        |                   |                   |                   |                   |
|---------------------------|-------------------------|-------------------|-------------------|------------------------------------|-------------------|-------------------|-------------------|-------------------|
|                           |                         |                   |                   |                                    |                   |                   |                   |                   |
| Revenue £'000s            | Final Budget<br>2015/16 | Actual<br>2015/16 | Budget<br>2016/17 | Forecast<br>Variance<br>2016/17 P7 | Budget<br>2017/18 | Budget<br>2018/19 | Budget<br>2019/20 | Budget<br>2020/21 |
| Expenditure               | 24,735                  | 26,428            | 23,800            | 2,269                              | 25,434            | 25,451            | 25,778            | 26,484            |
| Employees                 | 10,775                  | 10,921            | 9,878             | 463                                | 10,373            | 10,275            | 9,988             | 10,079            |
| Premises                  | 47                      | 48                | 43                | 31                                 | 59                | 59                | 59                | 60                |
| Transport                 | 163                     | 204               | 164               | 9                                  | 184               | 186               | 188               | 190               |
| Supplies & Services       | 3,830                   | 4,033             | 3,509             | 185                                | 3,577             | 3,624             | 3,920             | 3,966             |
| 3rd party payments        | 7,839                   | 8,769             | 7,751             | 1,591                              | 8,781             | 8,842             | 9,152             | 9,713             |
| Transfer payments         | 359                     | 437               | 369               | -10                                | 374               | 380               | 385               | 391               |
| Support services          | 1,723                   | 2,016             | 2,085             | 0                                  | 2,085             | 2,085             | 2,085             | 2,085             |
| Depreci <u>atio</u> n     | 0                       | 0                 | 0                 | 0                                  | 0                 | 0                 | 0                 | 0                 |
| Revenue 1000s             | Final Budget<br>2015/16 | Actual<br>2015/16 | Budget<br>2016/17 | Variance<br>2016/17 P7             | Budget<br>2017/18 | Budget<br>2018/19 | Budget<br>2019/20 | Budget<br>2020/21 |
| Income                    | 1,763                   | 2,305             | 1,163             | (104)                              | 1,061             | 1,061             | 1,061             | 1,061             |
| Government grants         | 1,134                   | 1,114             | 806               | (37)                               | 826               | 826               | 826               | 826               |
| Reimburgements            | 508                     | 646               | 236               | (105)                              | 114               | 114               | 114               | 114               |
| Custometa client receipts | 121                     | 544               | 121               | 38                                 | 121               | 121               | 121               | 121               |
| Reserve                   |                         |                   |                   |                                    |                   |                   |                   |                   |
| Capital Funded            |                         |                   |                   |                                    |                   |                   |                   |                   |
| Council Funded Net Budget | 22,972                  | 24,123            | 22,637            | 2,165                              | 24,374            | 24,391            | 24,718            | 25,423            |
| O                         | Final Budget            | Actual            | Budget            | Variance                           | Budget            | Budget            | Budget            | Budget            |