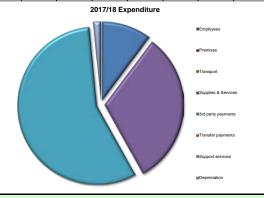

| DEPARTMENTAL BUDGET AN     | ID RESOURCES            |                   |                   |                                    |                   |                   |                   |                   |
|----------------------------|-------------------------|-------------------|-------------------|------------------------------------|-------------------|-------------------|-------------------|-------------------|
| Revenue £'000s             | Final Budget<br>2015/16 | Actual 2015/16    | Budget<br>2016/17 | Forecast<br>Variance<br>2016/17 P7 | Budget<br>2017/18 | Budget<br>2018/19 | Budget<br>2019/20 | Budget<br>2020/21 |
| Expenditure                | 47,569                  | 47,004            | 44,977            | -329                               | 43,981            | 44,127            | 44,273            | 44,469            |
| Employees                  | 12,473                  | 12,023            | 12,465            | -165                               | 12,422            | 12,502            | 12,556            | 12,660            |
| Premises                   | 1,436                   | 1,281             | 1,450             | -233                               | 1,072             | 1,075             | 1,078             | 1,080             |
| Transport                  | 4,144                   | 4,415             | 4,132             | 166                                | 4,158             | 4,219             | 4,279             | 4,339             |
| Supplies & Services        | 16,731                  | 16,257            | 14,402            | -419                               | 13,784            | 13,798            | 13,812            | 13,826            |
| 3rd party payments         | 9,926                   | 9,924             | 9,835             | 322                                | 9,838             | 9,827             | 9,841             | 9,855             |
| Transfer payments          | 19                      | 34                | 19                | 0                                  | 19                | 20                | 20                | 20                |
| Support@ervices            | 2,664                   | 2,895             | 2,498             | 0                                  | 2,521             | 2,521             | 2,521             | 2,521             |
| Deprequation               | 175                     | 175               | 176               | 0                                  | 167               | 167               | 167               | 167               |
| Revenu 2'000s              | Final Budget<br>2015/16 | Actual<br>2015/16 | Budget<br>2016/17 | Variance<br>2016/17 P7             | Budget<br>2017/18 | Budget<br>2018/19 | Budget<br>2019/20 | Budget<br>2020/21 |
| Income—                    | 6,224                   | 6,644             | 5,220             | (127)                              | 5,104             | 5,254             | 5,254             | 5,254             |
| Government grants          | 365                     | 221               | 150               | (9)                                | 232               | 232               | 232               | 232               |
| Reimbu <b>©</b> nents      | 2,343                   | 2,741             | 2,397             | (325)                              | 1,897             | 1,897             | 1,897             | 1,897             |
| Customer & client receipts | 3,516                   | 3,682             | 2,673             | 207                                | 2,975             | 3,125             | 3,125             | 3,125             |
| Interest                   |                         |                   |                   |                                    |                   |                   |                   |                   |
| Reserves                   |                         |                   |                   |                                    |                   |                   |                   |                   |
| Capital Funded             |                         |                   |                   |                                    |                   |                   |                   |                   |
| Council Funded Net Budget  | 41.345                  | 40.359            | 39 758            | (456)                              | 38,877            | 38 873            | 39.019            | 39,215            |