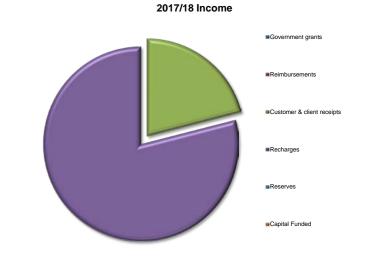

| DEPARTMENTAL BUDGET AN     | ID RESOURCES            |                   |                   |                                    |                   |                   |                   |                   |
|----------------------------|-------------------------|-------------------|-------------------|------------------------------------|-------------------|-------------------|-------------------|-------------------|
| Revenue £'000s             | Final Budget<br>2015/16 | Actual 2015/16    | Budget<br>2016/17 | Forecast<br>Variance<br>2016/17 P7 | Budget<br>2017/18 | Budget<br>2018/19 | Budget<br>2019/20 | Budget<br>2020/21 |
| Expenditure                | 47,569                  | 47,004            | 44,977            | -329                               | 43,981            | 44,127            | 44,273            | 44,469            |
| Employees                  | 12,473                  | 12,023            | 12,465            | -165                               | 12,422            | 12,502            | 12,556            | 12,660            |
| Premises                   | 1,436                   | 1,281             | 1,450             | -233                               | 1,072             | 1,075             | 1,078             | 1,080             |
| Transport                  | 4,144                   | 4,415             | 4,132             | 166                                | 4,158             | 4,219             | 4,279             | 4,339             |
| Supplies & Services        | 16,731                  | 16,257            | 14,402            | -419                               | 13,784            | 13,798            | 13,812            | 13,826            |
| 3rd party payments         | 9,926                   | 9,924             | 9,835             | 322                                | 9,838             | 9,827             | 9,841             | 9,855             |
| Transfer payments          | 19                      | 34                | 19                | 0                                  | 19                | 20                | 20                | 20                |
| Support@ervices            | 2,664                   | 2,895             | 2,498             | 0                                  | 2,521             | 2,521             | 2,521             | 2,521             |
| Deprequation               | 175                     | 175               | 176               | 0                                  | 167               | 167               | 167               | 167               |
| Revenu 2'000s              | Final Budget<br>2015/16 | Actual<br>2015/16 | Budget<br>2016/17 | Variance<br>2016/17 P7             | Budget<br>2017/18 | Budget<br>2018/19 | Budget<br>2019/20 | Budget<br>2020/21 |
| Income—                    | 6,224                   | 6,644             | 5,220             | (127)                              | 5,104             | 5,254             | 5,254             | 5,254             |
| Government grants          | 365                     | 221               | 150               | (9)                                | 232               | 232               | 232               | 232               |
| Reimbu <b>©</b> nents      | 2,343                   | 2,741             | 2,397             | (325)                              | 1,897             | 1,897             | 1,897             | 1,897             |
| Customer & client receipts | 3,516                   | 3,682             | 2,673             | 207                                | 2,975             | 3,125             | 3,125             | 3,125             |
| Interest                   |                         |                   |                   |                                    |                   |                   |                   |                   |
| Reserves                   |                         |                   |                   |                                    |                   |                   |                   |                   |
| Capital Funded             |                         |                   |                   |                                    |                   |                   |                   |                   |
| Council Funded Net Budget  | 41.345                  | 40.359            | 39 758            | (456)                              | 38,877            | 38 873            | 39.019            | 39,215            |