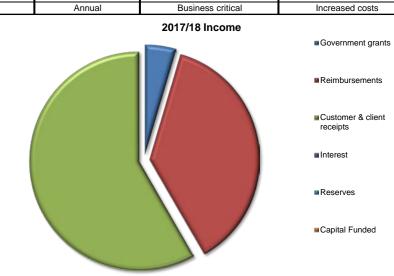

|                           |                         |                   |                   | ET AND RESO                        |                   |                   |                   |                   |
|---------------------------|-------------------------|-------------------|-------------------|------------------------------------|-------------------|-------------------|-------------------|-------------------|
|                           |                         |                   |                   |                                    |                   |                   |                   |                   |
| Revenue £'000s            | Final Budget<br>2015/16 | Actual<br>2015/16 | Budget<br>2016/17 | Forecast<br>Variance<br>2016/17 P7 | Budget<br>2017/18 | Budget<br>2018/19 | Budget<br>2019/20 | Budget<br>2020/21 |
| Expenditure               | 24,735                  | 26,428            | 23,800            | 2,269                              | 25,434            | 25,451            | 25,778            | 26,484            |
| Employees                 | 10,775                  | 10,921            | 9,878             | 463                                | 10,373            | 10,275            | 9,988             | 10,079            |
| Premises                  | 47                      | 48                | 43                | 31                                 | 59                | 59                | 59                | 60                |
| Transport                 | 163                     | 204               | 164               | 9                                  | 184               | 186               | 188               | 190               |
| Supplies & Services       | 3,830                   | 4,033             | 3,509             | 185                                | 3,577             | 3,624             | 3,920             | 3,966             |
| 3rd party payments        | 7,839                   | 8,769             | 7,751             | 1,591                              | 8,781             | 8,842             | 9,152             | 9,713             |
| Transfer payments         | 359                     | 437               | 369               | -10                                | 374               | 380               | 385               | 391               |
| Support services          | 1,723                   | 2,016             | 2,085             | 0                                  | 2,085             | 2,085             | 2,085             | 2,085             |
| Depreci <u>atio</u> n     | 0                       | 0                 | 0                 | 0                                  | 0                 | 0                 | 0                 | 0                 |
| Revenue 1000s             | Final Budget<br>2015/16 | Actual<br>2015/16 | Budget<br>2016/17 | Variance<br>2016/17 P7             | Budget<br>2017/18 | Budget<br>2018/19 | Budget<br>2019/20 | Budget<br>2020/21 |
| Income                    | 1,763                   | 2,305             | 1,163             | (104)                              | 1,061             | 1,061             | 1,061             | 1,061             |
| Government grants         | 1,134                   | 1,114             | 806               | (37)                               | 826               | 826               | 826               | 826               |
| Reimburgements            | 508                     | 646               | 236               | (105)                              | 114               | 114               | 114               | 114               |
| Custometa client receipts | 121                     | 544               | 121               | 38                                 | 121               | 121               | 121               | 121               |
| Reserve                   |                         |                   |                   |                                    |                   |                   |                   |                   |
| Capital Funded            |                         |                   |                   |                                    |                   |                   |                   |                   |
| Council Funded Net Budget | 22,972                  | 24,123            | 22,637            | 2,165                              | 24,374            | 24,391            | 24,718            | 25,423            |
| O                         | Final Budget            | Actual            | Budget            | Variance                           | Budget            | Budget            | Budget            | Budget            |