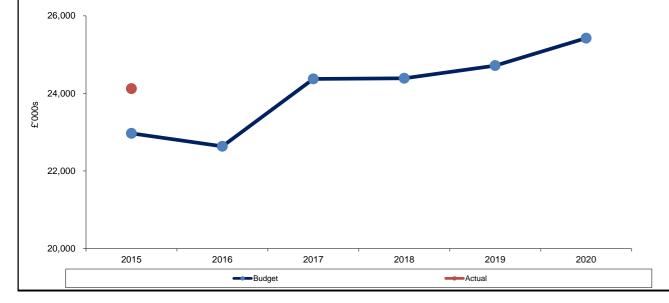

|                           |                         |                   |                   | ET AND RESO                        |                   |                   |                   |                   |
|---------------------------|-------------------------|-------------------|-------------------|------------------------------------|-------------------|-------------------|-------------------|-------------------|
|                           |                         |                   |                   |                                    |                   |                   |                   |                   |
| Revenue £'000s            | Final Budget<br>2015/16 | Actual<br>2015/16 | Budget<br>2016/17 | Forecast<br>Variance<br>2016/17 P7 | Budget<br>2017/18 | Budget<br>2018/19 | Budget<br>2019/20 | Budget<br>2020/21 |
| Expenditure               | 24,735                  | 26,428            | 23,800            | 2,269                              | 25,434            | 25,451            | 25,778            | 26,484            |
| Employees                 | 10,775                  | 10,921            | 9,878             | 463                                | 10,373            | 10,275            | 9,988             | 10,079            |
| Premises                  | 47                      | 48                | 43                | 31                                 | 59                | 59                | 59                | 60                |
| Transport                 | 163                     | 204               | 164               | 9                                  | 184               | 186               | 188               | 190               |
| Supplies & Services       | 3,830                   | 4,033             | 3,509             | 185                                | 3,577             | 3,624             | 3,920             | 3,966             |
| 3rd party payments        | 7,839                   | 8,769             | 7,751             | 1,591                              | 8,781             | 8,842             | 9,152             | 9,713             |
| Transfer payments         | 359                     | 437               | 369               | -10                                | 374               | 380               | 385               | 391               |
| Support services          | 1,723                   | 2,016             | 2,085             | 0                                  | 2,085             | 2,085             | 2,085             | 2,085             |
| Depreci <u>atio</u> n     | 0                       | 0                 | 0                 | 0                                  | 0                 | 0                 | 0                 | 0                 |
| Revenue 1000s             | Final Budget<br>2015/16 | Actual<br>2015/16 | Budget<br>2016/17 | Variance<br>2016/17 P7             | Budget<br>2017/18 | Budget<br>2018/19 | Budget<br>2019/20 | Budget<br>2020/21 |
| Income                    | 1,763                   | 2,305             | 1,163             | (104)                              | 1,061             | 1,061             | 1,061             | 1,061             |
| Government grants         | 1,134                   | 1,114             | 806               | (37)                               | 826               | 826               | 826               | 826               |
| Reimburgements            | 508                     | 646               | 236               | (105)                              | 114               | 114               | 114               | 114               |
| Custometa client receipts | 121                     | 544               | 121               | 38                                 | 121               | 121               | 121               | 121               |
| Reserve                   |                         |                   |                   |                                    |                   |                   |                   |                   |
| Capital Funded            |                         |                   |                   |                                    |                   |                   |                   |                   |
| Council Funded Net Budget | 22,972                  | 24,123            | 22,637            | 2,165                              | 24,374            | 24,391            | 24,718            | 25,423            |
| O                         | Final Budget            | Actual            | Budget            | Variance                           | Budget            | Budget            | Budget            | Budget            |