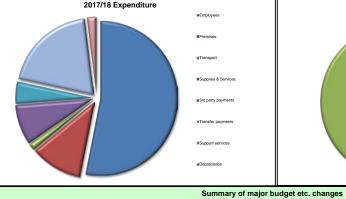

|                           |                         |                   |                   | ET AND RESO                        |                   |                   |                   |                   |
|---------------------------|-------------------------|-------------------|-------------------|------------------------------------|-------------------|-------------------|-------------------|-------------------|
|                           |                         |                   |                   |                                    |                   |                   |                   |                   |
| Revenue £'000s            | Final Budget<br>2015/16 | Actual<br>2015/16 | Budget<br>2016/17 | Forecast<br>Variance<br>2016/17 P7 | Budget<br>2017/18 | Budget<br>2018/19 | Budget<br>2019/20 | Budget<br>2020/21 |
| Expenditure               | 24,735                  | 26,428            | 23,800            | 2,269                              | 25,434            | 25,451            | 25,778            | 26,484            |
| Employees                 | 10,775                  | 10,921            | 9,878             | 463                                | 10,373            | 10,275            | 9,988             | 10,079            |
| Premises                  | 47                      | 48                | 43                | 31                                 | 59                | 59                | 59                | 60                |
| Transport                 | 163                     | 204               | 164               | 9                                  | 184               | 186               | 188               | 190               |
| Supplies & Services       | 3,830                   | 4,033             | 3,509             | 185                                | 3,577             | 3,624             | 3,920             | 3,966             |
| 3rd party payments        | 7,839                   | 8,769             | 7,751             | 1,591                              | 8,781             | 8,842             | 9,152             | 9,713             |
| Transfer payments         | 359                     | 437               | 369               | -10                                | 374               | 380               | 385               | 391               |
| Support services          | 1,723                   | 2,016             | 2,085             | 0                                  | 2,085             | 2,085             | 2,085             | 2,085             |
| Depreci <u>atio</u> n     | 0                       | 0                 | 0                 | 0                                  | 0                 | 0                 | 0                 | 0                 |
| Revenue 1000s             | Final Budget<br>2015/16 | Actual<br>2015/16 | Budget<br>2016/17 | Variance<br>2016/17 P7             | Budget<br>2017/18 | Budget<br>2018/19 | Budget<br>2019/20 | Budget<br>2020/21 |
| Income                    | 1,763                   | 2,305             | 1,163             | (104)                              | 1,061             | 1,061             | 1,061             | 1,061             |
| Government grants         | 1,134                   | 1,114             | 806               | (37)                               | 826               | 826               | 826               | 826               |
| Reimburgements            | 508                     | 646               | 236               | (105)                              | 114               | 114               | 114               | 114               |
| Custometa client receipts | 121                     | 544               | 121               | 38                                 | 121               | 121               | 121               | 121               |
| Reserve                   |                         |                   |                   |                                    |                   |                   |                   |                   |
| Capital Funded            |                         |                   |                   |                                    |                   |                   |                   |                   |
| Council Funded Net Budget | 22,972                  | 24,123            | 22,637            | 2,165                              | 24,374            | 24,391            | 24,718            | 25,423            |
| O                         | Final Budget            | Actual            | Budget            | Variance                           | Budget            | Budget            | Budget            | Budget            |