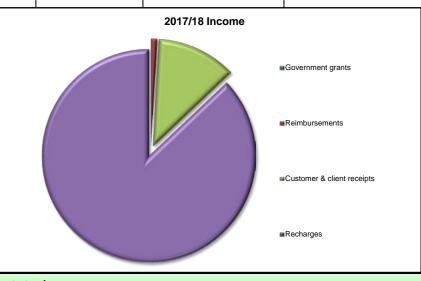

| DEPARTMENTAL BUDGET AN     | ID RESOURCES            |                   |                   |                                    |                   |                   |                   |                   |
|----------------------------|-------------------------|-------------------|-------------------|------------------------------------|-------------------|-------------------|-------------------|-------------------|
| Revenue £'000s             | Final Budget<br>2015/16 | Actual 2015/16    | Budget<br>2016/17 | Forecast<br>Variance<br>2016/17 P7 | Budget<br>2017/18 | Budget<br>2018/19 | Budget<br>2019/20 | Budget<br>2020/21 |
| Expenditure                | 47,569                  | 47,004            | 44,977            | -329                               | 43,981            | 44,127            | 44,273            | 44,469            |
| Employees                  | 12,473                  | 12,023            | 12,465            | -165                               | 12,422            | 12,502            | 12,556            | 12,660            |
| Premises                   | 1,436                   | 1,281             | 1,450             | -233                               | 1,072             | 1,075             | 1,078             | 1,080             |
| Transport                  | 4,144                   | 4,415             | 4,132             | 166                                | 4,158             | 4,219             | 4,279             | 4,339             |
| Supplies & Services        | 16,731                  | 16,257            | 14,402            | -419                               | 13,784            | 13,798            | 13,812            | 13,826            |
| 3rd party payments         | 9,926                   | 9,924             | 9,835             | 322                                | 9,838             | 9,827             | 9,841             | 9,855             |
| Transfer payments          | 19                      | 34                | 19                | 0                                  | 19                | 20                | 20                | 20                |
| Support@ervices            | 2,664                   | 2,895             | 2,498             | 0                                  | 2,521             | 2,521             | 2,521             | 2,521             |
| Deprequation               | 175                     | 175               | 176               | 0                                  | 167               | 167               | 167               | 167               |
| Revenu 2'000s              | Final Budget<br>2015/16 | Actual<br>2015/16 | Budget<br>2016/17 | Variance<br>2016/17 P7             | Budget<br>2017/18 | Budget<br>2018/19 | Budget<br>2019/20 | Budget<br>2020/21 |
| Income—                    | 6,224                   | 6,644             | 5,220             | (127)                              | 5,104             | 5,254             | 5,254             | 5,254             |
| Government grants          | 365                     | 221               | 150               | (9)                                | 232               | 232               | 232               | 232               |
| Reimbu <b>©</b> nents      | 2,343                   | 2,741             | 2,397             | (325)                              | 1,897             | 1,897             | 1,897             | 1,897             |
| Customer & client receipts | 3,516                   | 3,682             | 2,673             | 207                                | 2,975             | 3,125             | 3,125             | 3,125             |
| Interest                   |                         |                   |                   |                                    |                   |                   |                   |                   |
| Reserves                   |                         |                   |                   |                                    |                   |                   |                   |                   |
| Capital Funded             |                         |                   |                   |                                    |                   |                   |                   |                   |
| Council Funded Net Budget  | 41.345                  | 40.359            | 39 758            | (456)                              | 38,877            | 38 873            | 39.019            | 39,215            |