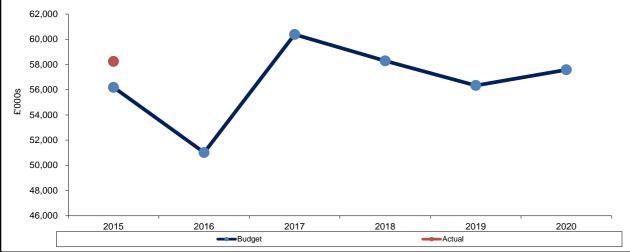

|                           |                         |                   |                   | ET AND RESO                        |                   |                   |                   |                   |
|---------------------------|-------------------------|-------------------|-------------------|------------------------------------|-------------------|-------------------|-------------------|-------------------|
|                           |                         |                   |                   |                                    |                   |                   |                   |                   |
| Revenue £'000s            | Final Budget<br>2015/16 | Actual<br>2015/16 | Budget<br>2016/17 | Forecast<br>Variance<br>2016/17 P7 | Budget<br>2017/18 | Budget<br>2018/19 | Budget<br>2019/20 | Budget<br>2020/21 |
| Expenditure               | 24,735                  | 26,428            | 23,800            | 2,269                              | 25,434            | 25,451            | 25,778            | 26,484            |
| Employees                 | 10,775                  | 10,921            | 9,878             | 463                                | 10,373            | 10,275            | 9,988             | 10,079            |
| Premises                  | 47                      | 48                | 43                | 31                                 | 59                | 59                | 59                | 60                |
| Transport                 | 163                     | 204               | 164               | 9                                  | 184               | 186               | 188               | 190               |
| Supplies & Services       | 3,830                   | 4,033             | 3,509             | 185                                | 3,577             | 3,624             | 3,920             | 3,966             |
| 3rd party payments        | 7,839                   | 8,769             | 7,751             | 1,591                              | 8,781             | 8,842             | 9,152             | 9,713             |
| Transfer payments         | 359                     | 437               | 369               | -10                                | 374               | 380               | 385               | 391               |
| Support services          | 1,723                   | 2,016             | 2,085             | 0                                  | 2,085             | 2,085             | 2,085             | 2,085             |
| Depreci <u>atio</u> n     | 0                       | 0                 | 0                 | 0                                  | 0                 | 0                 | 0                 | 0                 |
| Revenue 1000s             | Final Budget<br>2015/16 | Actual<br>2015/16 | Budget<br>2016/17 | Variance<br>2016/17 P7             | Budget<br>2017/18 | Budget<br>2018/19 | Budget<br>2019/20 | Budget<br>2020/21 |
| Income                    | 1,763                   | 2,305             | 1,163             | (104)                              | 1,061             | 1,061             | 1,061             | 1,061             |
| Government grants         | 1,134                   | 1,114             | 806               | (37)                               | 826               | 826               | 826               | 826               |
| Reimburgements            | 508                     | 646               | 236               | (105)                              | 114               | 114               | 114               | 114               |
| Custometa client receipts | 121                     | 544               | 121               | 38                                 | 121               | 121               | 121               | 121               |
| Reserve                   |                         |                   |                   |                                    |                   |                   |                   |                   |
| Capital Funded            |                         |                   |                   |                                    |                   |                   |                   |                   |
| Council Funded Net Budget | 22,972                  | 24,123            | 22,637            | 2,165                              | 24,374            | 24,391            | 24,718            | 25,423            |
| O                         | Final Budget            | Actual            | Budget            | Variance                           | Budget            | Budget            | Budget            | Budget            |