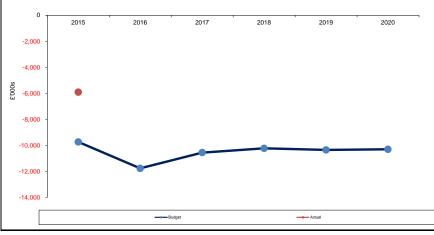

|                           |                         |                   |                   | ET AND RESO                        |                   |                   |                   |                   |
|---------------------------|-------------------------|-------------------|-------------------|------------------------------------|-------------------|-------------------|-------------------|-------------------|
|                           |                         |                   |                   |                                    |                   |                   |                   |                   |
| Revenue £'000s            | Final Budget<br>2015/16 | Actual<br>2015/16 | Budget<br>2016/17 | Forecast<br>Variance<br>2016/17 P7 | Budget<br>2017/18 | Budget<br>2018/19 | Budget<br>2019/20 | Budget<br>2020/21 |
| Expenditure               | 24,735                  | 26,428            | 23,800            | 2,269                              | 25,434            | 25,451            | 25,778            | 26,484            |
| Employees                 | 10,775                  | 10,921            | 9,878             | 463                                | 10,373            | 10,275            | 9,988             | 10,079            |
| Premises                  | 47                      | 48                | 43                | 31                                 | 59                | 59                | 59                | 60                |
| Transport                 | 163                     | 204               | 164               | 9                                  | 184               | 186               | 188               | 190               |
| Supplies & Services       | 3,830                   | 4,033             | 3,509             | 185                                | 3,577             | 3,624             | 3,920             | 3,966             |
| 3rd party payments        | 7,839                   | 8,769             | 7,751             | 1,591                              | 8,781             | 8,842             | 9,152             | 9,713             |
| Transfer payments         | 359                     | 437               | 369               | -10                                | 374               | 380               | 385               | 391               |
| Support services          | 1,723                   | 2,016             | 2,085             | 0                                  | 2,085             | 2,085             | 2,085             | 2,085             |
| Depreci <u>atio</u> n     | 0                       | 0                 | 0                 | 0                                  | 0                 | 0                 | 0                 | 0                 |
| Revenue 1000s             | Final Budget<br>2015/16 | Actual<br>2015/16 | Budget<br>2016/17 | Variance<br>2016/17 P7             | Budget<br>2017/18 | Budget<br>2018/19 | Budget<br>2019/20 | Budget<br>2020/21 |
| Income                    | 1,763                   | 2,305             | 1,163             | (104)                              | 1,061             | 1,061             | 1,061             | 1,061             |
| Government grants         | 1,134                   | 1,114             | 806               | (37)                               | 826               | 826               | 826               | 826               |
| Reimburgements            | 508                     | 646               | 236               | (105)                              | 114               | 114               | 114               | 114               |
| Custometa client receipts | 121                     | 544               | 121               | 38                                 | 121               | 121               | 121               | 121               |
| Reserve                   |                         |                   |                   |                                    |                   |                   |                   |                   |
| Capital Funded            |                         |                   |                   |                                    |                   |                   |                   |                   |
| Council Funded Net Budget | 22,972                  | 24,123            | 22,637            | 2,165                              | 24,374            | 24,391            | 24,718            | 25,423            |
| O                         | Final Budget            | Actual            | Budget            | Variance                           | Budget            | Budget            | Budget            | Budget            |