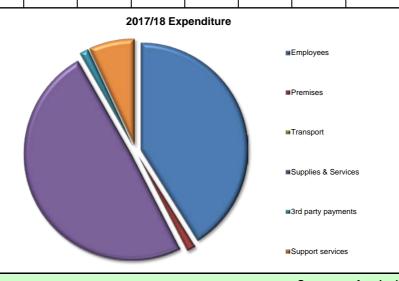

| DEPARTMENTAL BUDGET AN     | ID RESOURCES            |                   |                   |                                    |                   |                   |                   |                   |
|----------------------------|-------------------------|-------------------|-------------------|------------------------------------|-------------------|-------------------|-------------------|-------------------|
| Revenue £'000s             | Final Budget<br>2015/16 | Actual 2015/16    | Budget<br>2016/17 | Forecast<br>Variance<br>2016/17 P7 | Budget<br>2017/18 | Budget<br>2018/19 | Budget<br>2019/20 | Budget<br>2020/21 |
| Expenditure                | 47,569                  | 47,004            | 44,977            | -329                               | 43,981            | 44,127            | 44,273            | 44,469            |
| Employees                  | 12,473                  | 12,023            | 12,465            | -165                               | 12,422            | 12,502            | 12,556            | 12,660            |
| Premises                   | 1,436                   | 1,281             | 1,450             | -233                               | 1,072             | 1,075             | 1,078             | 1,080             |
| Transport                  | 4,144                   | 4,415             | 4,132             | 166                                | 4,158             | 4,219             | 4,279             | 4,339             |
| Supplies & Services        | 16,731                  | 16,257            | 14,402            | -419                               | 13,784            | 13,798            | 13,812            | 13,826            |
| 3rd party payments         | 9,926                   | 9,924             | 9,835             | 322                                | 9,838             | 9,827             | 9,841             | 9,855             |
| Transfer payments          | 19                      | 34                | 19                | 0                                  | 19                | 20                | 20                | 20                |
| Support@ervices            | 2,664                   | 2,895             | 2,498             | 0                                  | 2,521             | 2,521             | 2,521             | 2,521             |
| Deprequation               | 175                     | 175               | 176               | 0                                  | 167               | 167               | 167               | 167               |
| Revenu 2'000s              | Final Budget<br>2015/16 | Actual<br>2015/16 | Budget<br>2016/17 | Variance<br>2016/17 P7             | Budget<br>2017/18 | Budget<br>2018/19 | Budget<br>2019/20 | Budget<br>2020/21 |
| Income—                    | 6,224                   | 6,644             | 5,220             | (127)                              | 5,104             | 5,254             | 5,254             | 5,254             |
| Government grants          | 365                     | 221               | 150               | (9)                                | 232               | 232               | 232               | 232               |
| Reimbu <b>©</b> nents      | 2,343                   | 2,741             | 2,397             | (325)                              | 1,897             | 1,897             | 1,897             | 1,897             |
| Customer & client receipts | 3,516                   | 3,682             | 2,673             | 207                                | 2,975             | 3,125             | 3,125             | 3,125             |
| Interest                   |                         |                   |                   |                                    |                   |                   |                   |                   |
| Reserves                   |                         |                   |                   |                                    |                   |                   |                   |                   |
| Capital Funded             |                         |                   |                   |                                    |                   |                   |                   |                   |
| Council Funded Net Budget  | 41.345                  | 40.359            | 39 758            | (456)                              | 38,877            | 38 873            | 39.019            | 39,215            |