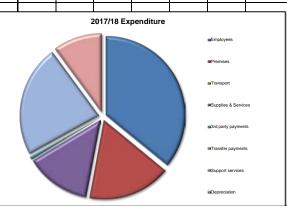

|                           |                         |                   |                   | ET AND RESO                        |                   |                   |                   |                   |
|---------------------------|-------------------------|-------------------|-------------------|------------------------------------|-------------------|-------------------|-------------------|-------------------|
|                           |                         |                   |                   |                                    |                   |                   |                   |                   |
| Revenue £'000s            | Final Budget<br>2015/16 | Actual<br>2015/16 | Budget<br>2016/17 | Forecast<br>Variance<br>2016/17 P7 | Budget<br>2017/18 | Budget<br>2018/19 | Budget<br>2019/20 | Budget<br>2020/21 |
| Expenditure               | 24,735                  | 26,428            | 23,800            | 2,269                              | 25,434            | 25,451            | 25,778            | 26,484            |
| Employees                 | 10,775                  | 10,921            | 9,878             | 463                                | 10,373            | 10,275            | 9,988             | 10,079            |
| Premises                  | 47                      | 48                | 43                | 31                                 | 59                | 59                | 59                | 60                |
| Transport                 | 163                     | 204               | 164               | 9                                  | 184               | 186               | 188               | 190               |
| Supplies & Services       | 3,830                   | 4,033             | 3,509             | 185                                | 3,577             | 3,624             | 3,920             | 3,966             |
| 3rd party payments        | 7,839                   | 8,769             | 7,751             | 1,591                              | 8,781             | 8,842             | 9,152             | 9,713             |
| Transfer payments         | 359                     | 437               | 369               | -10                                | 374               | 380               | 385               | 391               |
| Support services          | 1,723                   | 2,016             | 2,085             | 0                                  | 2,085             | 2,085             | 2,085             | 2,085             |
| Depreci <u>atio</u> n     | 0                       | 0                 | 0                 | 0                                  | 0                 | 0                 | 0                 | 0                 |
| Revenue 1000s             | Final Budget<br>2015/16 | Actual<br>2015/16 | Budget<br>2016/17 | Variance<br>2016/17 P7             | Budget<br>2017/18 | Budget<br>2018/19 | Budget<br>2019/20 | Budget<br>2020/21 |
| Income                    | 1,763                   | 2,305             | 1,163             | (104)                              | 1,061             | 1,061             | 1,061             | 1,061             |
| Government grants         | 1,134                   | 1,114             | 806               | (37)                               | 826               | 826               | 826               | 826               |
| Reimburgements            | 508                     | 646               | 236               | (105)                              | 114               | 114               | 114               | 114               |
| Custometa client receipts | 121                     | 544               | 121               | 38                                 | 121               | 121               | 121               | 121               |
| Reserve                   |                         |                   |                   |                                    |                   |                   |                   |                   |
| Capital Funded            |                         |                   |                   |                                    |                   |                   |                   |                   |
| Council Funded Net Budget | 22,972                  | 24,123            | 22,637            | 2,165                              | 24,374            | 24,391            | 24,718            | 25,423            |
| O                         | Final Budget            | Actual            | Budget            | Variance                           | Budget            | Budget            | Budget            | Budget            |