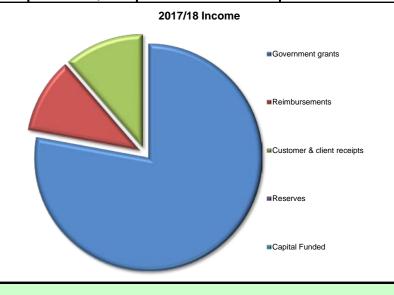

|                           |                         |                   |                   | ET AND RESO                        |                   |                   |                   |                   |
|---------------------------|-------------------------|-------------------|-------------------|------------------------------------|-------------------|-------------------|-------------------|-------------------|
|                           |                         |                   |                   |                                    |                   |                   |                   |                   |
| Revenue £'000s            | Final Budget<br>2015/16 | Actual<br>2015/16 | Budget<br>2016/17 | Forecast<br>Variance<br>2016/17 P7 | Budget<br>2017/18 | Budget<br>2018/19 | Budget<br>2019/20 | Budget<br>2020/21 |
| Expenditure               | 24,735                  | 26,428            | 23,800            | 2,269                              | 25,434            | 25,451            | 25,778            | 26,484            |
| Employees                 | 10,775                  | 10,921            | 9,878             | 463                                | 10,373            | 10,275            | 9,988             | 10,079            |
| Premises                  | 47                      | 48                | 43                | 31                                 | 59                | 59                | 59                | 60                |
| Transport                 | 163                     | 204               | 164               | 9                                  | 184               | 186               | 188               | 190               |
| Supplies & Services       | 3,830                   | 4,033             | 3,509             | 185                                | 3,577             | 3,624             | 3,920             | 3,966             |
| 3rd party payments        | 7,839                   | 8,769             | 7,751             | 1,591                              | 8,781             | 8,842             | 9,152             | 9,713             |
| Transfer payments         | 359                     | 437               | 369               | -10                                | 374               | 380               | 385               | 391               |
| Support services          | 1,723                   | 2,016             | 2,085             | 0                                  | 2,085             | 2,085             | 2,085             | 2,085             |
| Depreci <u>atio</u> n     | 0                       | 0                 | 0                 | 0                                  | 0                 | 0                 | 0                 | 0                 |
| Revenue 1000s             | Final Budget<br>2015/16 | Actual<br>2015/16 | Budget<br>2016/17 | Variance<br>2016/17 P7             | Budget<br>2017/18 | Budget<br>2018/19 | Budget<br>2019/20 | Budget<br>2020/21 |
| Income                    | 1,763                   | 2,305             | 1,163             | (104)                              | 1,061             | 1,061             | 1,061             | 1,061             |
| Government grants         | 1,134                   | 1,114             | 806               | (37)                               | 826               | 826               | 826               | 826               |
| Reimburgements            | 508                     | 646               | 236               | (105)                              | 114               | 114               | 114               | 114               |
| Custometa client receipts | 121                     | 544               | 121               | 38                                 | 121               | 121               | 121               | 121               |
| Reserve                   |                         |                   |                   |                                    |                   |                   |                   |                   |
| Capital Funded            |                         |                   |                   |                                    |                   |                   |                   |                   |
| Council Funded Net Budget | 22,972                  | 24,123            | 22,637            | 2,165                              | 24,374            | 24,391            | 24,718            | 25,423            |
| O                         | Final Budget            | Actual            | Budget            | Variance                           | Budget            | Budget            | Budget            | Budget            |