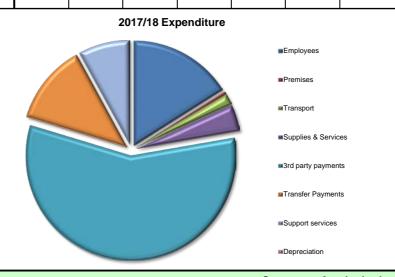

| DEPARTMENTAL BUDGET AN     | ID RESOURCES            |                   |                   |                                    |                   |                   |                   |                   |
|----------------------------|-------------------------|-------------------|-------------------|------------------------------------|-------------------|-------------------|-------------------|-------------------|
| Revenue £'000s             | Final Budget<br>2015/16 | Actual 2015/16    | Budget<br>2016/17 | Forecast<br>Variance<br>2016/17 P7 | Budget<br>2017/18 | Budget<br>2018/19 | Budget<br>2019/20 | Budget<br>2020/21 |
| Expenditure                | 47,569                  | 47,004            | 44,977            | -329                               | 43,981            | 44,127            | 44,273            | 44,469            |
| Employees                  | 12,473                  | 12,023            | 12,465            | -165                               | 12,422            | 12,502            | 12,556            | 12,660            |
| Premises                   | 1,436                   | 1,281             | 1,450             | -233                               | 1,072             | 1,075             | 1,078             | 1,080             |
| Transport                  | 4,144                   | 4,415             | 4,132             | 166                                | 4,158             | 4,219             | 4,279             | 4,339             |
| Supplies & Services        | 16,731                  | 16,257            | 14,402            | -419                               | 13,784            | 13,798            | 13,812            | 13,826            |
| 3rd party payments         | 9,926                   | 9,924             | 9,835             | 322                                | 9,838             | 9,827             | 9,841             | 9,855             |
| Transfer payments          | 19                      | 34                | 19                | 0                                  | 19                | 20                | 20                | 20                |
| Support@ervices            | 2,664                   | 2,895             | 2,498             | 0                                  | 2,521             | 2,521             | 2,521             | 2,521             |
| Deprequation               | 175                     | 175               | 176               | 0                                  | 167               | 167               | 167               | 167               |
| Revenu 2'000s              | Final Budget<br>2015/16 | Actual<br>2015/16 | Budget<br>2016/17 | Variance<br>2016/17 P7             | Budget<br>2017/18 | Budget<br>2018/19 | Budget<br>2019/20 | Budget<br>2020/21 |
| Income—                    | 6,224                   | 6,644             | 5,220             | (127)                              | 5,104             | 5,254             | 5,254             | 5,254             |
| Government grants          | 365                     | 221               | 150               | (9)                                | 232               | 232               | 232               | 232               |
| Reimbu <b>©</b> nents      | 2,343                   | 2,741             | 2,397             | (325)                              | 1,897             | 1,897             | 1,897             | 1,897             |
| Customer & client receipts | 3,516                   | 3,682             | 2,673             | 207                                | 2,975             | 3,125             | 3,125             | 3,125             |
| Interest                   |                         |                   |                   |                                    |                   |                   |                   |                   |
| Reserves                   |                         |                   |                   |                                    |                   |                   |                   |                   |
| Capital Funded             |                         |                   |                   |                                    |                   |                   |                   |                   |
| Council Funded Net Budget  | 41.345                  | 40.359            | 39 758            | (456)                              | 38,877            | 38 873            | 39.019            | 39,215            |