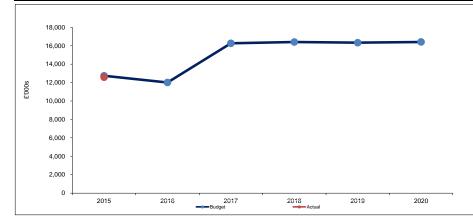

|                           |                         |                   |                   | ET AND RESO                        |                   |                   |                   |                   |
|---------------------------|-------------------------|-------------------|-------------------|------------------------------------|-------------------|-------------------|-------------------|-------------------|
|                           |                         |                   |                   |                                    |                   |                   |                   |                   |
| Revenue £'000s            | Final Budget<br>2015/16 | Actual<br>2015/16 | Budget<br>2016/17 | Forecast<br>Variance<br>2016/17 P7 | Budget<br>2017/18 | Budget<br>2018/19 | Budget<br>2019/20 | Budget<br>2020/21 |
| Expenditure               | 24,735                  | 26,428            | 23,800            | 2,269                              | 25,434            | 25,451            | 25,778            | 26,484            |
| Employees                 | 10,775                  | 10,921            | 9,878             | 463                                | 10,373            | 10,275            | 9,988             | 10,079            |
| Premises                  | 47                      | 48                | 43                | 31                                 | 59                | 59                | 59                | 60                |
| Transport                 | 163                     | 204               | 164               | 9                                  | 184               | 186               | 188               | 190               |
| Supplies & Services       | 3,830                   | 4,033             | 3,509             | 185                                | 3,577             | 3,624             | 3,920             | 3,966             |
| 3rd party payments        | 7,839                   | 8,769             | 7,751             | 1,591                              | 8,781             | 8,842             | 9,152             | 9,713             |
| Transfer payments         | 359                     | 437               | 369               | -10                                | 374               | 380               | 385               | 391               |
| Support services          | 1,723                   | 2,016             | 2,085             | 0                                  | 2,085             | 2,085             | 2,085             | 2,085             |
| Depreci <u>atio</u> n     | 0                       | 0                 | 0                 | 0                                  | 0                 | 0                 | 0                 | 0                 |
| Revenue 1000s             | Final Budget<br>2015/16 | Actual<br>2015/16 | Budget<br>2016/17 | Variance<br>2016/17 P7             | Budget<br>2017/18 | Budget<br>2018/19 | Budget<br>2019/20 | Budget<br>2020/21 |
| Income                    | 1,763                   | 2,305             | 1,163             | (104)                              | 1,061             | 1,061             | 1,061             | 1,061             |
| Government grants         | 1,134                   | 1,114             | 806               | (37)                               | 826               | 826               | 826               | 826               |
| Reimburgements            | 508                     | 646               | 236               | (105)                              | 114               | 114               | 114               | 114               |
| Custometa client receipts | 121                     | 544               | 121               | 38                                 | 121               | 121               | 121               | 121               |
| Reserve                   |                         |                   |                   |                                    |                   |                   |                   |                   |
| Capital Funded            |                         |                   |                   |                                    |                   |                   |                   |                   |
| Council Funded Net Budget | 22,972                  | 24,123            | 22,637            | 2,165                              | 24,374            | 24,391            | 24,718            | 25,423            |
| O                         | Final Budget            | Actual            | Budget            | Variance                           | Budget            | Budget            | Budget            | Budget            |