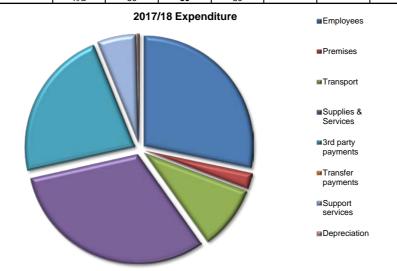

|                           |                         |                   |                   | ET AND RESO                        |                   |                   |                   |                   |
|---------------------------|-------------------------|-------------------|-------------------|------------------------------------|-------------------|-------------------|-------------------|-------------------|
|                           |                         |                   |                   |                                    |                   |                   |                   |                   |
| Revenue £'000s            | Final Budget<br>2015/16 | Actual<br>2015/16 | Budget<br>2016/17 | Forecast<br>Variance<br>2016/17 P7 | Budget<br>2017/18 | Budget<br>2018/19 | Budget<br>2019/20 | Budget<br>2020/21 |
| Expenditure               | 24,735                  | 26,428            | 23,800            | 2,269                              | 25,434            | 25,451            | 25,778            | 26,484            |
| Employees                 | 10,775                  | 10,921            | 9,878             | 463                                | 10,373            | 10,275            | 9,988             | 10,079            |
| Premises                  | 47                      | 48                | 43                | 31                                 | 59                | 59                | 59                | 60                |
| Transport                 | 163                     | 204               | 164               | 9                                  | 184               | 186               | 188               | 190               |
| Supplies & Services       | 3,830                   | 4,033             | 3,509             | 185                                | 3,577             | 3,624             | 3,920             | 3,966             |
| 3rd party payments        | 7,839                   | 8,769             | 7,751             | 1,591                              | 8,781             | 8,842             | 9,152             | 9,713             |
| Transfer payments         | 359                     | 437               | 369               | -10                                | 374               | 380               | 385               | 391               |
| Support services          | 1,723                   | 2,016             | 2,085             | 0                                  | 2,085             | 2,085             | 2,085             | 2,085             |
| Depreci <u>atio</u> n     | 0                       | 0                 | 0                 | 0                                  | 0                 | 0                 | 0                 | 0                 |
| Revenue 1000s             | Final Budget<br>2015/16 | Actual<br>2015/16 | Budget<br>2016/17 | Variance<br>2016/17 P7             | Budget<br>2017/18 | Budget<br>2018/19 | Budget<br>2019/20 | Budget<br>2020/21 |
| Income                    | 1,763                   | 2,305             | 1,163             | (104)                              | 1,061             | 1,061             | 1,061             | 1,061             |
| Government grants         | 1,134                   | 1,114             | 806               | (37)                               | 826               | 826               | 826               | 826               |
| Reimburgements            | 508                     | 646               | 236               | (105)                              | 114               | 114               | 114               | 114               |
| Custometa client receipts | 121                     | 544               | 121               | 38                                 | 121               | 121               | 121               | 121               |
| Reserve                   |                         |                   |                   |                                    |                   |                   |                   |                   |
| Capital Funded            |                         |                   |                   |                                    |                   |                   |                   |                   |
| Council Funded Net Budget | 22,972                  | 24,123            | 22,637            | 2,165                              | 24,374            | 24,391            | 24,718            | 25,423            |
| O                         | Final Budget            | Actual            | Budget            | Variance                           | Budget            | Budget            | Budget            | Budget            |