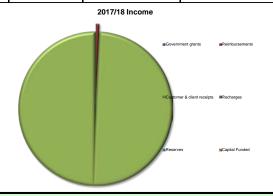

|                           |                         |                   |                   | ET AND RESO                        |                   |                   |                   |                   |
|---------------------------|-------------------------|-------------------|-------------------|------------------------------------|-------------------|-------------------|-------------------|-------------------|
|                           |                         |                   |                   |                                    |                   |                   |                   |                   |
| Revenue £'000s            | Final Budget<br>2015/16 | Actual<br>2015/16 | Budget<br>2016/17 | Forecast<br>Variance<br>2016/17 P7 | Budget<br>2017/18 | Budget<br>2018/19 | Budget<br>2019/20 | Budget<br>2020/21 |
| Expenditure               | 24,735                  | 26,428            | 23,800            | 2,269                              | 25,434            | 25,451            | 25,778            | 26,484            |
| Employees                 | 10,775                  | 10,921            | 9,878             | 463                                | 10,373            | 10,275            | 9,988             | 10,079            |
| Premises                  | 47                      | 48                | 43                | 31                                 | 59                | 59                | 59                | 60                |
| Transport                 | 163                     | 204               | 164               | 9                                  | 184               | 186               | 188               | 190               |
| Supplies & Services       | 3,830                   | 4,033             | 3,509             | 185                                | 3,577             | 3,624             | 3,920             | 3,966             |
| 3rd party payments        | 7,839                   | 8,769             | 7,751             | 1,591                              | 8,781             | 8,842             | 9,152             | 9,713             |
| Transfer payments         | 359                     | 437               | 369               | -10                                | 374               | 380               | 385               | 391               |
| Support services          | 1,723                   | 2,016             | 2,085             | 0                                  | 2,085             | 2,085             | 2,085             | 2,085             |
| Depreci <u>atio</u> n     | 0                       | 0                 | 0                 | 0                                  | 0                 | 0                 | 0                 | 0                 |
| Revenue 1000s             | Final Budget<br>2015/16 | Actual<br>2015/16 | Budget<br>2016/17 | Variance<br>2016/17 P7             | Budget<br>2017/18 | Budget<br>2018/19 | Budget<br>2019/20 | Budget<br>2020/21 |
| Income                    | 1,763                   | 2,305             | 1,163             | (104)                              | 1,061             | 1,061             | 1,061             | 1,061             |
| Government grants         | 1,134                   | 1,114             | 806               | (37)                               | 826               | 826               | 826               | 826               |
| Reimburgements            | 508                     | 646               | 236               | (105)                              | 114               | 114               | 114               | 114               |
| Custometa client receipts | 121                     | 544               | 121               | 38                                 | 121               | 121               | 121               | 121               |
| Reserve                   |                         |                   |                   |                                    |                   |                   |                   |                   |
| Capital Funded            |                         |                   |                   |                                    |                   |                   |                   |                   |
| Council Funded Net Budget | 22,972                  | 24,123            | 22,637            | 2,165                              | 24,374            | 24,391            | 24,718            | 25,423            |
| O                         | Final Budget            | Actual            | Budget            | Variance                           | Budget            | Budget            | Budget            | Budget            |