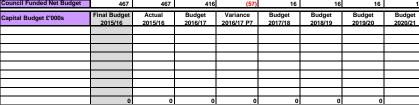

|                           |                         |                   |                   | ET AND RESO                        |                   |                   |                   |                   |
|---------------------------|-------------------------|-------------------|-------------------|------------------------------------|-------------------|-------------------|-------------------|-------------------|
|                           |                         |                   |                   |                                    |                   |                   |                   |                   |
| Revenue £'000s            | Final Budget<br>2015/16 | Actual<br>2015/16 | Budget<br>2016/17 | Forecast<br>Variance<br>2016/17 P7 | Budget<br>2017/18 | Budget<br>2018/19 | Budget<br>2019/20 | Budget<br>2020/21 |
| Expenditure               | 24,735                  | 26,428            | 23,800            | 2,269                              | 25,434            | 25,451            | 25,778            | 26,484            |
| Employees                 | 10,775                  | 10,921            | 9,878             | 463                                | 10,373            | 10,275            | 9,988             | 10,079            |
| Premises                  | 47                      | 48                | 43                | 31                                 | 59                | 59                | 59                | 60                |
| Transport                 | 163                     | 204               | 164               | 9                                  | 184               | 186               | 188               | 190               |
| Supplies & Services       | 3,830                   | 4,033             | 3,509             | 185                                | 3,577             | 3,624             | 3,920             | 3,966             |
| 3rd party payments        | 7,839                   | 8,769             | 7,751             | 1,591                              | 8,781             | 8,842             | 9,152             | 9,713             |
| Transfer payments         | 359                     | 437               | 369               | -10                                | 374               | 380               | 385               | 391               |
| Support services          | 1,723                   | 2,016             | 2,085             | 0                                  | 2,085             | 2,085             | 2,085             | 2,085             |
| Depreci <u>atio</u> n     | 0                       | 0                 | 0                 | 0                                  | 0                 | 0                 | 0                 | 0                 |
| Revenue 1000s             | Final Budget<br>2015/16 | Actual<br>2015/16 | Budget<br>2016/17 | Variance<br>2016/17 P7             | Budget<br>2017/18 | Budget<br>2018/19 | Budget<br>2019/20 | Budget<br>2020/21 |
| Income                    | 1,763                   | 2,305             | 1,163             | (104)                              | 1,061             | 1,061             | 1,061             | 1,061             |
| Government grants         | 1,134                   | 1,114             | 806               | (37)                               | 826               | 826               | 826               | 826               |
| Reimburgements            | 508                     | 646               | 236               | (105)                              | 114               | 114               | 114               | 114               |
| Custometa client receipts | 121                     | 544               | 121               | 38                                 | 121               | 121               | 121               | 121               |
| Reserve                   |                         |                   |                   |                                    |                   |                   |                   |                   |
| Capital Funded            |                         |                   |                   |                                    |                   |                   |                   |                   |
| Council Funded Net Budget | 22,972                  | 24,123            | 22,637            | 2,165                              | 24,374            | 24,391            | 24,718            | 25,423            |
| O                         | Final Budget            | Actual            | Budget            | Variance                           | Budget            | Budget            | Budget            | Budget            |

| Council Funded Net Budget | 22,972                  | 24,123         | 22,637            | 2,165                  | 24,374            | 24,391            | 24,718            | 25,423            |
|---------------------------|-------------------------|----------------|-------------------|------------------------|-------------------|-------------------|-------------------|-------------------|
| Capital Budget £'000s     | Final Budget<br>2015/16 | Actual 2015/16 | Budget<br>2016/17 | Variance<br>2016/17 P7 | Budget<br>2017/18 | Budget<br>2018/19 | Budget<br>2019/20 | Budget<br>2020/21 |
|                           |                         |                |                   |                        |                   |                   |                   |                   |
|                           |                         |                |                   |                        |                   |                   |                   |                   |
|                           |                         |                |                   |                        |                   |                   |                   |                   |
|                           |                         |                |                   |                        |                   |                   |                   |                   |
|                           |                         |                |                   |                        |                   |                   |                   |                   |
|                           |                         |                |                   |                        |                   |                   |                   |                   |
|                           |                         |                |                   |                        |                   |                   |                   |                   |
|                           |                         |                |                   |                        |                   |                   |                   |                   |
|                           | 0                       | 0              | 0                 | 0                      | 0                 | 0                 | 0                 | 0                 |